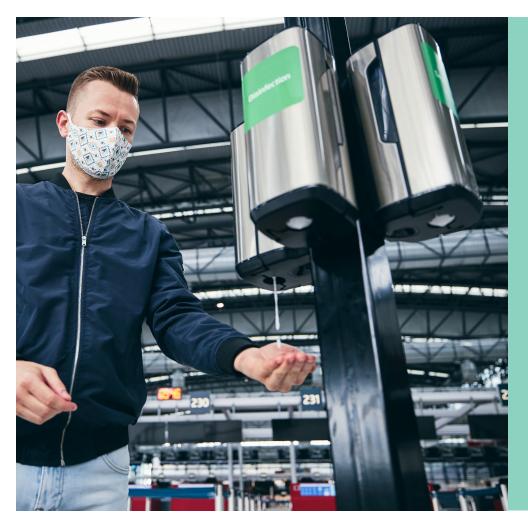

Keep your safety situation strong and encourage patrons and employees to sanitize and feel safe while shopping with custom Sanitizing Stations and other custom solutions to fit your needs.

Create displays with wipes, gloves, masks and sanitizer so everyone can be properly prepared. Perfect for upcoming tradeshows and events!