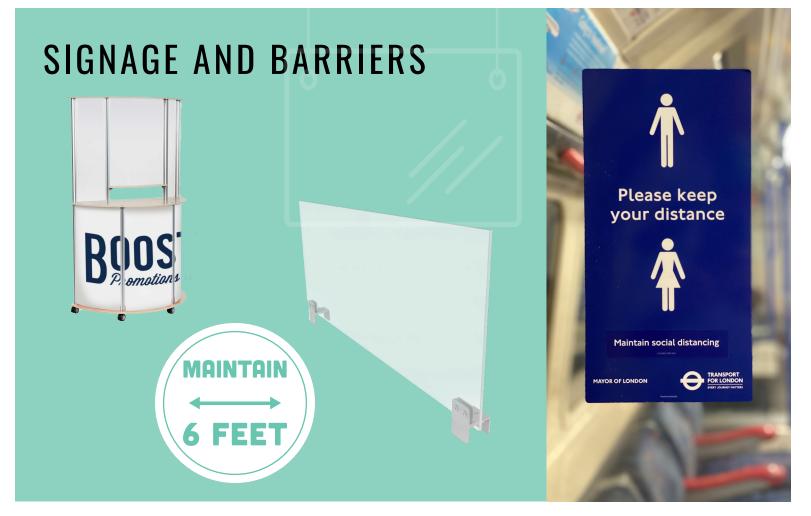

Include branded gear and fun items so that the team still feels like they are being taken care of.

Boost can develop and design all of your Covid-19 Safety Solutions from One-Way Directionals to Social Distancing Guidelines.

Keep your patrons and your team safe with custom barriers at all points of contact to keep business strong. We know that these are confusing times and the more signage incorporated into your Covid-19 plan, the safer your community will be.