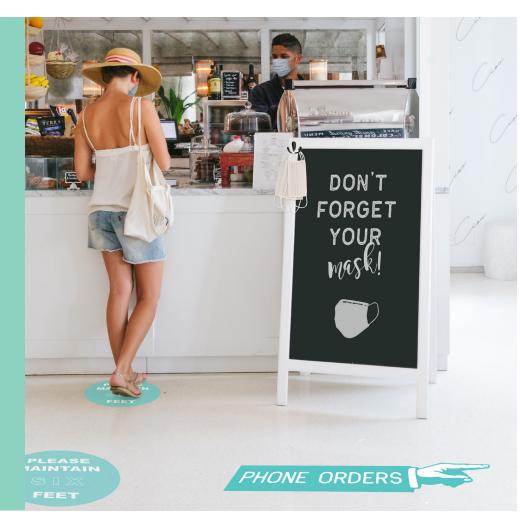

Include branded gear and fun items so that the team still feels like they are being taken care of.

Boost can develop and design all of your Covid-19 Safety Solutions from One-Way Directionals to Social Distancing Guidelines.

Keep your patrons and your team safe with custom barriers at all points of contact to keep business strong. We know that these are confusing times and the more signage incorporated into your Covid-19 plan, the safer your community will be.