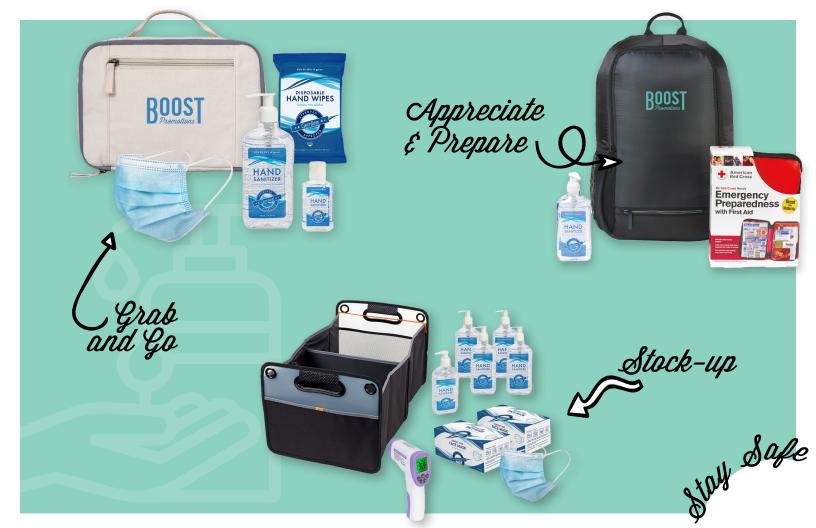

Call or Email your Boost Account Manager

Expect rapic turnaround or your essential gea

Arm your employees with the best

Boost will help you create kits filled with Gloves, Masks, Sanitizer, Shields and anything else to make Essential Employees feel covered and safe while continuing to provide much needed services.

Include branded gear and fun items so that the team still feels like they are being taken care of.

Boost can develop and design all of your Covid-19 Safety Solutions from One-Way Directionals to Social Distancing Guidelines.

Keep your safety situation strong and encourage patrons and employees to sanitize and feel safe while shopping with custom Sanitizing Stations and other custom solutions to fit your needs.

Create displays with wipes, gloves, masks and sanitizer so everyone can be properly prepared. Perfect for upcoming tradeshows and events!