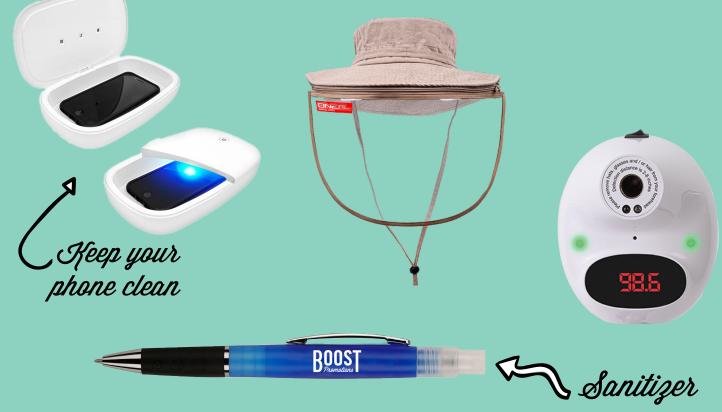

Call or Email your Boost Account Manager

Expect rapic turnaround or your essential gea

Arm your employees with the best

Boost will help you create kits filled with Gloves, Masks, Sanitizer, Shields and anything else to make Essential Employees feel covered and safe while continuing to provide much needed services.

Keep your safety situation strong and encourage patrons and employees to sanitize and feel safe while shopping with custom Sanitizing Stations and other custom solutions to fit your needs.

Create displays with wipes, gloves, masks and sanitizer so everyone can be properly prepared. Perfect for upcoming tradeshows and events!